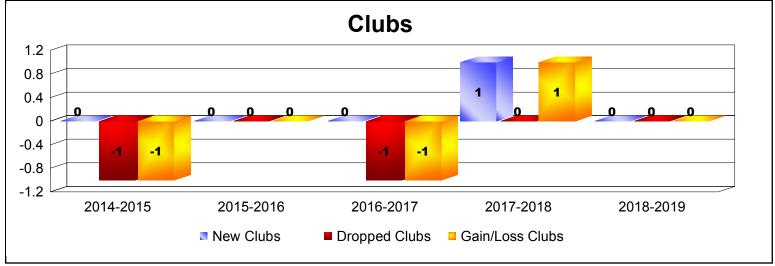

District 332 F

As of June 2019 Cumulative

| Year      | New<br>Clubs | Dropped<br>Clubs | Gain/<br>Loss<br>Clubs | New<br>Members | Charter<br>Members | Reinstate<br>Members | Transfer<br>Members | Total<br>Member<br>Added | Total<br>Members<br>Dropped | Gain/<br>Loss<br>Members |
|-----------|--------------|------------------|------------------------|----------------|--------------------|----------------------|---------------------|--------------------------|-----------------------------|--------------------------|
| 2014-2015 | 0            | -1               | -1                     | 146            | 0                  | 0                    | 0                   | 146                      | -125                        | 21                       |
| 2015-2016 | 0            | 0                | 0                      | 136            | 0                  | 0                    | 5                   | 141                      | -140                        | 1                        |
| 2016-2017 | 0            | -1               | -1                     | 92             | 0                  | 0                    | 1                   | 93                       | -148                        | -55                      |
| 2017-2018 | 1            | 0                | 1                      | 51             | 50                 | 2                    | 0                   | 103                      | -99                         | 4                        |
| 2018-2019 | 0            | 0                | 0                      | 69             | 0                  | 1                    | 10                  | 80                       | -136                        | -56                      |
| Average   | 0            | 0                | 0                      | 99             | 10                 | 1                    | 3                   | 113                      | -130                        | -17                      |