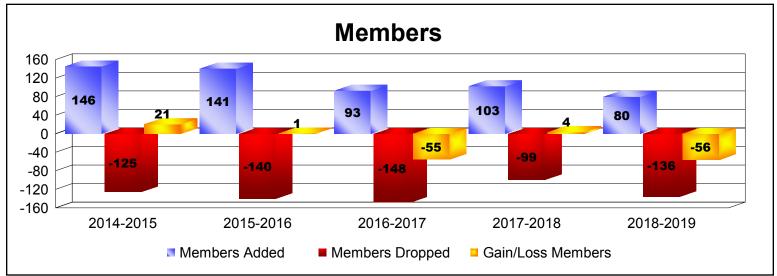

District 332 F

As of June 2019 Cumulative

| Year      | New<br>Clubs | Dropped<br>Clubs | Gain/<br>Loss<br>Clubs | New<br>Members | Charter<br>Members | Reinstate<br>Members | Transfer<br>Members | Total<br>Member<br>Added | Total<br>Members<br>Dropped | Gain/<br>Loss<br>Members |
|-----------|--------------|------------------|------------------------|----------------|--------------------|----------------------|---------------------|--------------------------|-----------------------------|--------------------------|
| 2014-2015 | 0            | -1               | -1                     | 146            | 0                  | 0                    | 0                   | 146                      | -125                        | 21                       |
| 2015-2016 | 0            | 0                | 0                      | 136            | 0                  | 0                    | 5                   | 141                      | -140                        | 1                        |
| 2016-2017 | 0            | -1               | -1                     | 92             | 0                  | 0                    | 1                   | 93                       | -148                        | -55                      |
| 2017-2018 | 1            | 0                | 1                      | 51             | 50                 | 2                    | 0                   | 103                      | -99                         | 4                        |
| 2018-2019 | 0            | 0                | 0                      | 69             | 0                  | 1                    | 10                  | 80                       | -136                        | -56                      |
| Average   | 0            | 0                | 0                      | 99             | 10                 | 1                    | 3                   | 113                      | -130                        | -17                      |